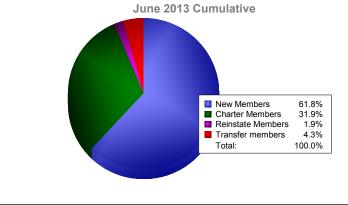

5                | 176                    | 97                | 194                              | 1                    | 227                   | 5                        | 07                          |                          |
| -100<br>-200                       |              |                  |                        |                   |                                  | 5                    | -222                  |                          | -247                        | 40                       |
|                                    | 2008-2       |                  | 2009<br>mbers A        | 0-2010<br>dded    | 2010-2<br>Members                | 2011                 | 2011-201<br>Gain/Loss |                          | <b>-247</b><br>2012-2013    |                          |





MBR0065