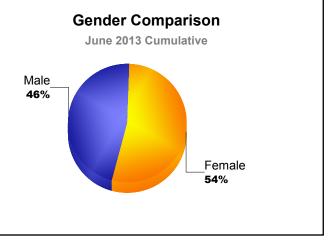

| 176                    | 97                | 194                              | 1                    | 227                   | 5                        | 07                          |                          |
| -100<br>-200                       |              |                  |                        |                   |                                  | 5                    | -222                  |                          | -247                        | 40                       |
|                                    | 2008-2       |                  | 2009<br>mbers A        | 0-2010<br>dded    | 2010-2<br>Members                | 2011                 | 2011-201<br>Gain/Loss |                          | <b>-247</b><br>2012-2013    |                          |





MBR0065